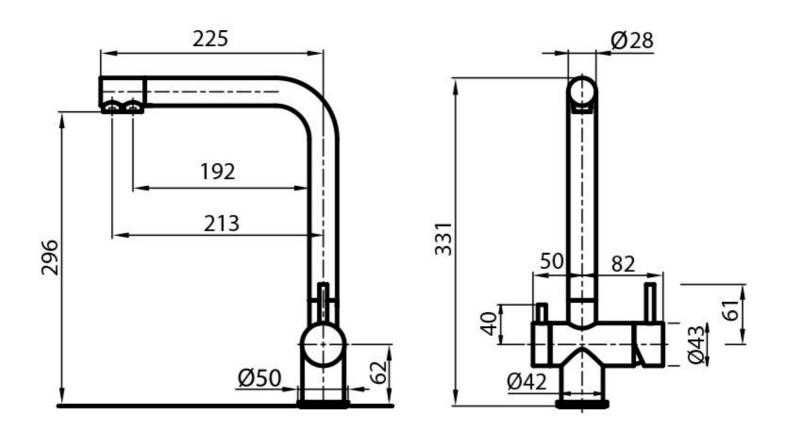

### DETAILS

111

| Mixer type            | Three-way mixer tap with dual control and rotating barrel. Made in AISI 316 stainless steel. |
|-----------------------|----------------------------------------------------------------------------------------------|
| Material              | Stainless steel AISI 316                                                                     |
| Texture               | Satin                                                                                        |
| Rotating angle        | 360°                                                                                         |
| Strenghtening plate   | ø50 mm                                                                                       |
| Cartrigde             | With ceramic discs                                                                           |
| Mixer hole            | ø35 mm                                                                                       |
| Max worktop thickness | 50mm                                                                                         |

### **TECHNICAL DATA**